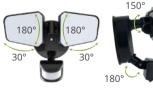

## LED SECURITY FLOODLIGHT WITH MOTION SENSOR

BUILT-IN MOTION SENSOR

THIS SIDE DOWN

### ASD-SFL

ROTATABLE LIGHT HEADS FOR DIRECTIONAL LIGHT CONTROL

HIGH SENSITIVE BUILT-IN 180° MOTION SENSOR

**D2D MODE** 

Only the light

sensor is working

5 COLOR TEMPERATURE OPTIONS

FLEXIBLE SETTINGS: