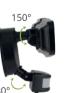

### ASD-SFL

ROTATABLE LIGHT HEADS FOR DIRECTIONAL LIGHT CONTROL

HIGH SENSITIVE BUILT-IN 180° MOTION SENSOR

**D2D MODE** 

Only the light

sensor is working

5 COLOR TEMPERATURE OPTIONS

FLEXIBLE SETTINGS: